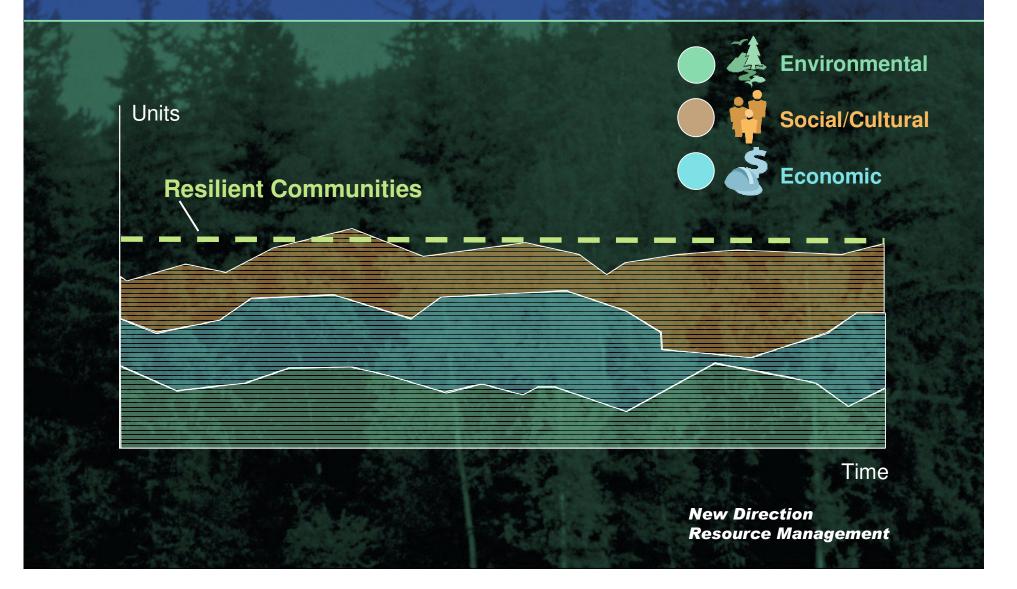

### **EBM - Resilient Communities Express diverse values**

### **EBM - Resilient Communities** Maintain a balance of values

#### **EBM - Resilient Communities** Meet or exceed minimum thresholds to sustain values