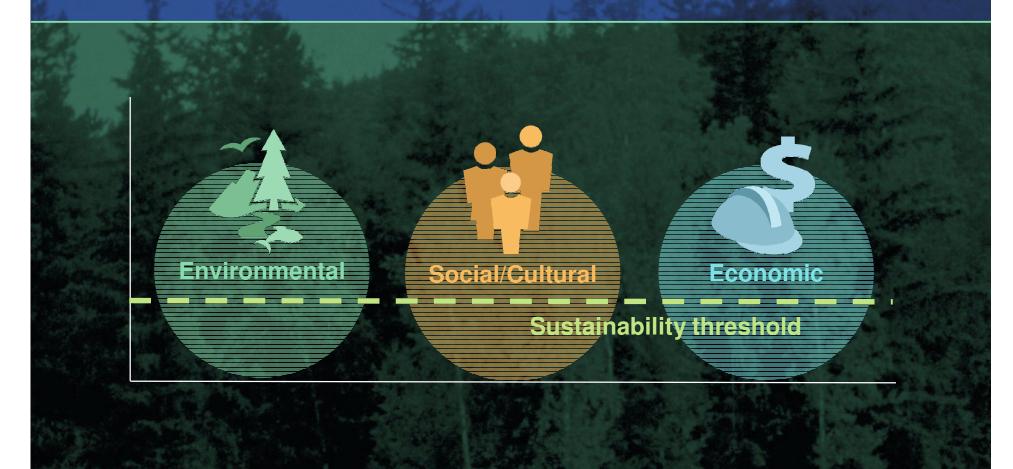

#### **EBM - Resilient Communities** Meet or exceed minimum thresholds to sustain values