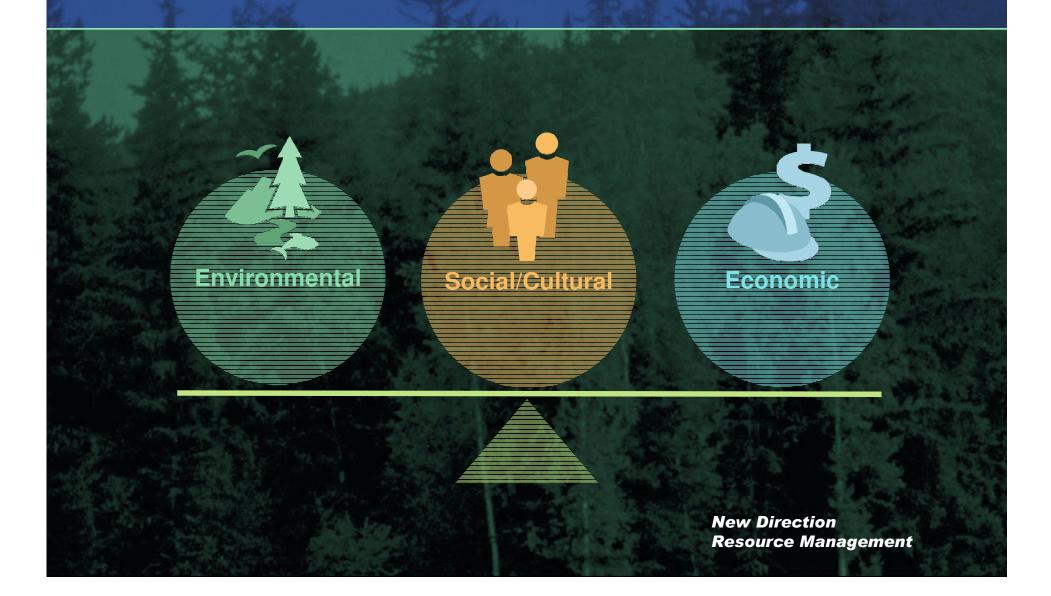

# Englishman River Watershed Ecosystem-Based Management (EBM)

Parksville Civic & Technology Centre February 19, 2011

**Bill Bourgeois** 

# **Presentation Outline**

EBM Concept – resilient communities

- EBM Framework
  - Fundamentals
  - Governance
  - Structure
  - Communications

### **EBM - Resilient Communities Express diverse values**



### **EBM - Resilient Communities** Maintain a balance of values



#### **EBM - Resilient Communities** Meet or exceed minimum thresholds to sustain values



## **EBM - How to Balance Values Over space**



# **EBM - How to Balance Values Over time**



#### **EBM - How to Balance Values A collaborative decision**



## EBM - Resilient communities Partnership



".... for you to gain, those you deal with should gain as well."
(Alan Greenspan)

## EBM Fundamentals Commitments

- Collaboration
- Vision
- Goals
- EBM planning
- Operating principles



### **EBM Fundamentals Collaboration**

Agreement to work toward common (inclusive) goals

- Team approach
- Interest based problem solving not negotiations
- Respect for interests of others
- Acceptance of mandates
- Transparent process

#### **Governance EBM Implementation Team**

#### Key constituencies/i